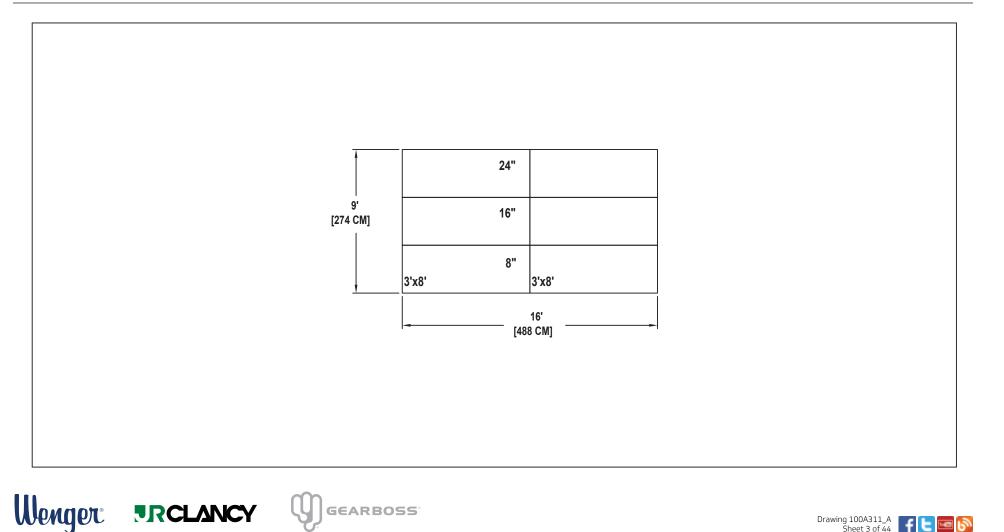

## SEATED CHORAL RISER SET NO. 075

SEATING CAPACITY NOT USING THE FLOOR, 21. SEATING CAPACITY WITH ONE ROW ON THE FLOOR, 28. SEATING CAPACITY IS BASED ON 26" CHAIR SPACING.